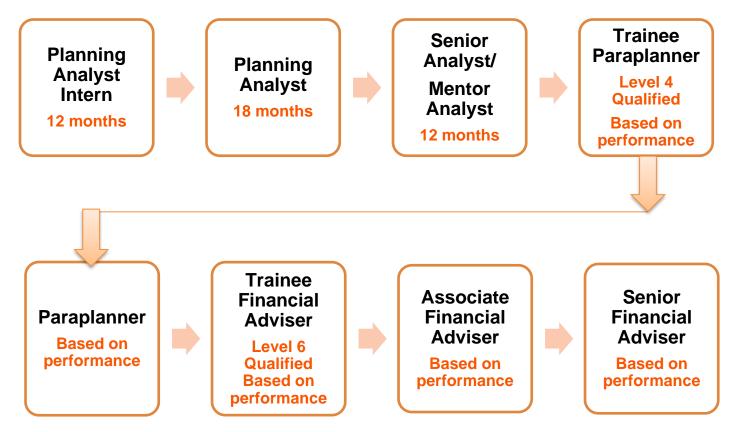

# **Career Path**

- Below is an example of what a career path might look like for an Analyst, who has ambition to become a Financial Adviser.
- Often individual's may be suited to different Senior Roles within the business, including a Paraplanner role or other Operational areas.